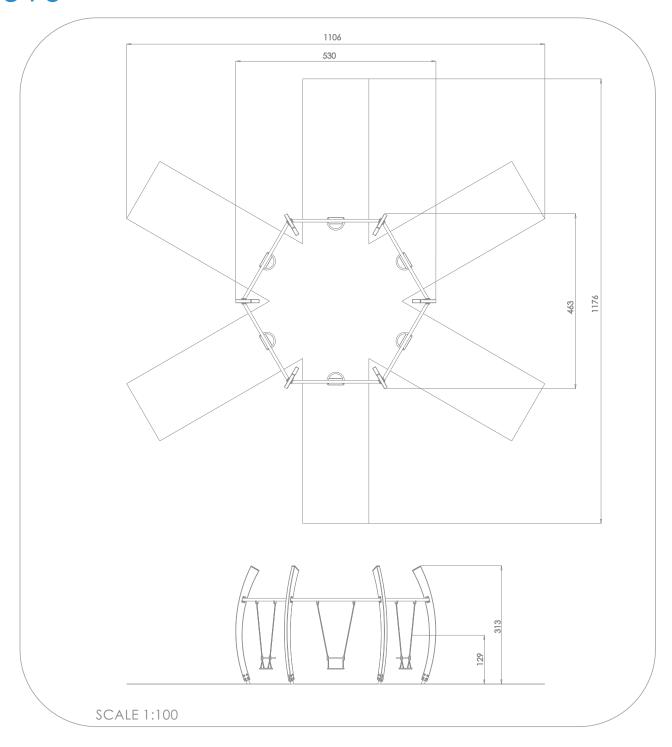

### INFORMATION ABOUT THE PRODUCT

| Dimensions                                                                                                                       | 530 x 463 cm   |  |  |  |
|----------------------------------------------------------------------------------------------------------------------------------|----------------|--|--|--|
| Safety zone                                                                                                                      | 1106 x 1176 cm |  |  |  |
| Safety zone area                                                                                                                 | 54 m²          |  |  |  |
| Overall height                                                                                                                   | 313 cm         |  |  |  |
| Free fall height                                                                                                                 | 129 cm         |  |  |  |
| Amount of users                                                                                                                  | 6              |  |  |  |
| Product complies with EN 1176-1:2017-12                                                                                          | YES            |  |  |  |
| Availability of spare parts                                                                                                      | YES            |  |  |  |
| Age range                                                                                                                        | 1-12           |  |  |  |
| According to EN 1176-1:2017-12 norm, the product requires applying a safety surface according to the product's free fall height. |                |  |  |  |