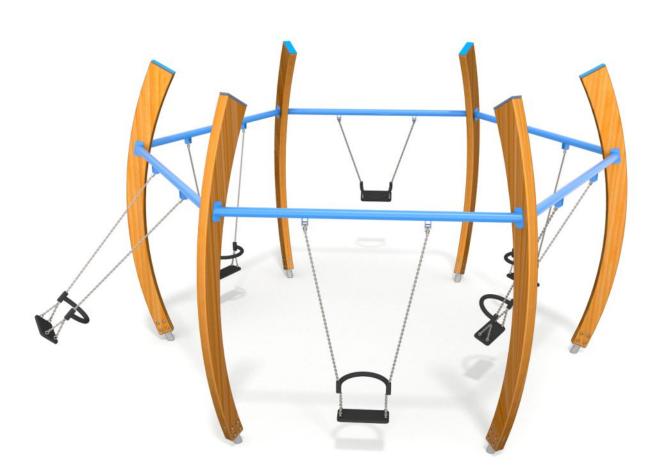

# 8516

### DINO

### INFORMATION ABOUT THE PRODUCT

| Dimensions                                                                                                                       | 530 x 463 cm   |  |  |  |
|----------------------------------------------------------------------------------------------------------------------------------|----------------|--|--|--|
| Safety zone                                                                                                                      | 1106 x 1176 cm |  |  |  |
| Safety zone area                                                                                                                 | 54 m²          |  |  |  |
| Overall height                                                                                                                   | 313 cm         |  |  |  |
| Free fall height                                                                                                                 | 129 cm         |  |  |  |
| Amount of users                                                                                                                  | 6              |  |  |  |
| Product complies with EN 1176-1:2017-12                                                                                          | YES            |  |  |  |
| Availability of spare parts                                                                                                      | YES            |  |  |  |
| Age range                                                                                                                        | 1-12           |  |  |  |
| According to EN 1176-1:2017-12 norm, the product requires applying a safety surface according to the product's free fall height. |                |  |  |  |